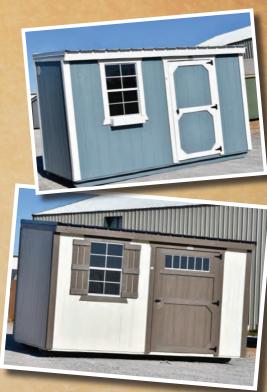

### The Derksen Metro Shed

was designed to be the perfect fit for small spaces outside your urban or suburban home. Our innovative design allows this handy storage building to be placed right against an exterior wall or a fence. There are literally thousands of ways to use a Metro Shed...

How will you use yours?

| W | Х | L  |
|---|---|----|
| 6 | Х | 10 |
| 6 | Х | 12 |
| 7 | Х | 12 |
| 8 | Х | 12 |