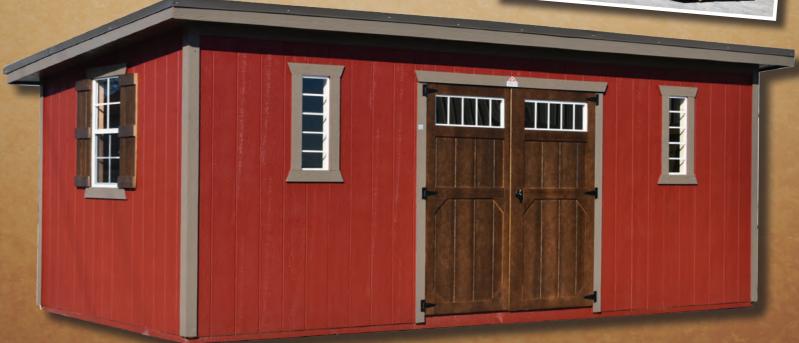

## METRO SHED



AMERICA'S MOST TRUSTED NAME IN PORTABLE BUILDINGS



### METRO SHED





### The Derksen Metro Shed

was designed to be the perfect fit for small spaces outside your urban or suburban home. Our innovative design allows this handy storage building to be placed right against an exterior wall or a fence. There are literally thousands of ways to use a Metro Shed...

How will you use yours?

| W | Х | L  |
|---|---|----|
| 6 | Х | 10 |
| 6 | Х | 12 |
| 7 | Х | 12 |
| 8 | Х | 12 |



# METRO GARDEN





W x L
10 x 16

*■Blevins■* 

*\_Blevins\_* 



### METRO SHED Garage

W x L

### METRO STUDIO







### Siding and Color Choices\*

#### Paint Colors\* for Siding and Trim





























#### Coastal Colors









All Derksen Painted and Urethane products are built withLP SmartSide® trim and siding which is treated with Smart Guard® for maximum protection against insects and the elements.





















\*ACTUAL COLORS MAY VARY. See your dealer for actual color samples. We are not responsible for matching colors from printed

#### materials. Availability of colors and finishes may vary. Urethane Colors for Siding and Trim









#### Treated Colors for Siding and Trim





**Derksen Buildings Treated** Siding products use pressure treated T1-11 siding and water treated with high quality stain.

#### Metal Colors\* for Siding and Trim and Roof











**GALVAL