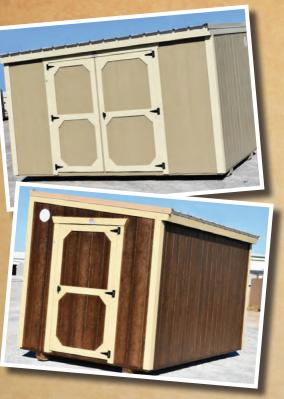

#### Treated Colors for Siding and Trim

**Derksen Buildings Treated** Siding products use pressure treated T1-11 siding and water treated with high quality stain.

#### Metal Colors\* for Siding and Trim and Roof

**GALVALUME** 

LIGHT STONE

Shingle Colors for Roof (not available on metal buildings)

PEWTER GRAY