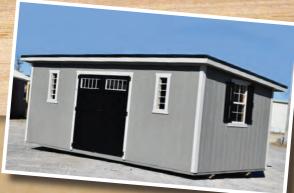

### The Derksen Metro Shed

was designed to be the perfect fit for small spaces outside your urban or suburban home. Our innovative design allows this handy storage building to be placed right against an exterior wall or a fence. There are literally thousands of ways to use a Metro Shed...

How will you use yours?

| W | Х | L  |
|---|---|----|
| 6 | Х | 10 |
| 6 | Х | 12 |
| 7 | Х | 12 |
| 8 | Х | 12 |