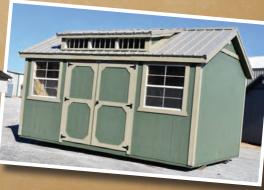

## METRO SHED



AMERICA'S MOST TRUSTED NAME IN PORTABLE BUILDINGS



### METRO SHED





### The Derksen Metro Shed

was designed to be the perfect fit for small spaces outside your urban or suburban home. Our innovative design allows this handy storage building to be placed right against an exterior wall or a fence. There are literally thousands of ways to use a Metro Shed...

How will you use yours?

| W | Х | L  |
|---|---|----|
| 6 | Х | 10 |
| 6 | Х | 12 |
| 7 | Х | 12 |
| 8 | Х | 12 |



# METRO GARDEN





W x L
10 x 16

*■Blevins■* 

*\_Blevins\_* 



### METRO SHED Garage

W x L

### METRO STUDIO







### Siding and Color Choices\*

#### Paint Colors\* for Siding and Trim





























#### Coastal Colors









All Derksen Painted and Urethane products are built withLP SmartSide® trim and siding which is treated with Smart Guard® for maximum protection against insects and the elements.





















\*ACTUAL COLORS MAY VARY. See your dealer for actual color samples. We are not responsible for matching colors from printed

#### materials. Availability of colors and finishes may vary. Urethane Colors for Siding and Trim









#### Treated Colors for Siding and Trim





**Derksen Buildings Treated** Siding products use pressure treated T1-11 siding and water t