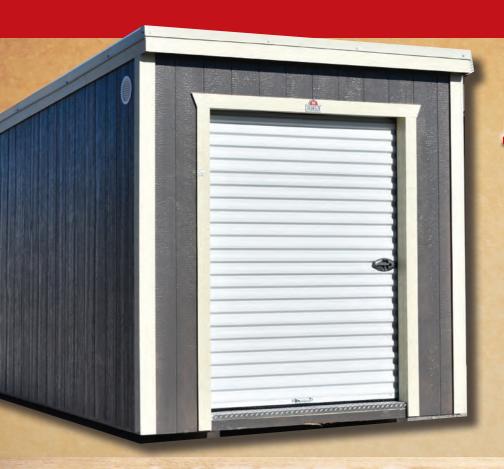

## METRO SHED



AMERICA'S MOST TRUSTED NAME IN PORTABLE BUILDINGS



### METRO SHED





### The Derksen Metro Shed

was designed to be the perfect fit for small spaces outside your urban or suburban home. Our innovative design allows this handy storage building to be placed right against an exterior wall or a fence. There are literally thousands of ways to use a Metro Shed...

How will you use yours?

| W | Х | L  |
|---|---|----|
| 6 | Х | 10 |
| 6 | Х | 12 |
| 7 | Х | 12 |
| 8 | Х | 12 |



# METRO GARDEN





W x L
10 x 16

*■Blevins■* 

*\_Blevins\_* 



### METRO SHED Garage

W x L

### METRO STUDIO







### Siding and Color Choices\*

#### Paint Colors\* for Siding and Trim





























#### Coastal Colors









All Derksen Painted and Urethane products are built withLP SmartSide® trim and siding which is treated with Smart Guard® for maximum protection against insects and the elements.





















\*ACTUAL COLORS MAY VARY. See your dealer for actual color samples. We are not responsible for matching colors from printed

#### materials. Availability of colors and finishes may vary. Urethane Colors for Siding and Trim









#### Treated Colors for Siding and Trim





**Derksen Buildings Treated** Siding products use pressure treated T1-11 siding and water treated with high quality stain.

#### Metal Col