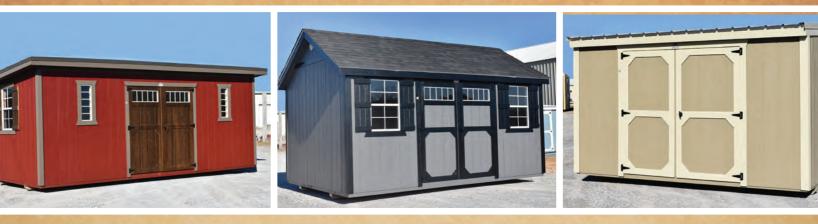

### The Derksen Metro Shed

was designed to be the perfect fit for small spaces outside your urban or suburban home. Our innovative design allows this handy storage building to be placed right against an exterior wall or a fence. There are literally thousands of ways to use a Metro Shed...

How will you use yours?

| W | Х | L  |
|---|---|----|
| 6 | Х | 10 |
| 6 | Х | 12 |
| 7 | Х | 12 |
| 8 | Х | 12 |