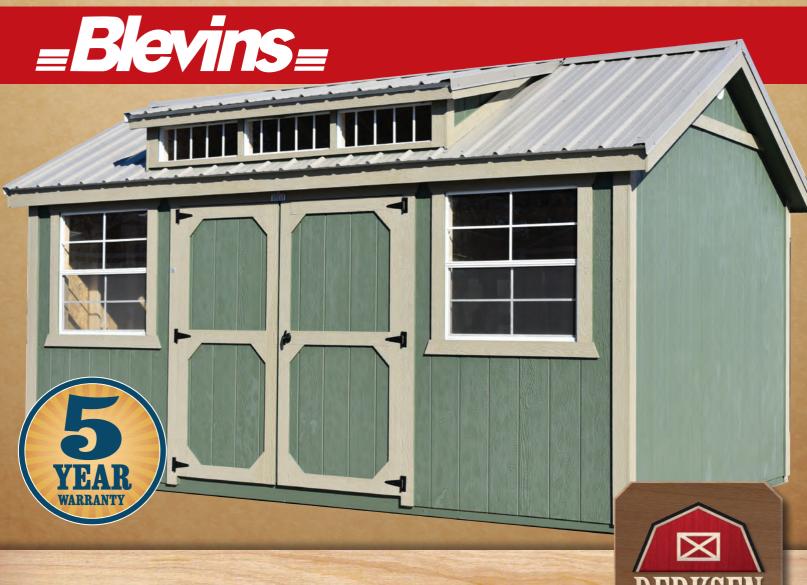

### The Derksen Metro Shed

was designed to be the perfect fit for small spaces outside your urban or suburban home. Our innovative design allows this handy storage building to be placed right against an exterior wall or a fence. There are literally thousands of ways to use a Metro Shed...

How will you use yours?

| W | Х | L  |
|---|---|----|
| 6 | Х | 10 |
| 6 | Х | 12 |
| 7 | Х | 12 |
| 8 | Х | 12 |