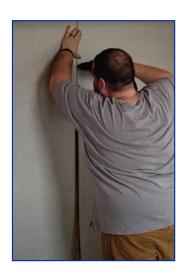

#### Panel Installation

Measure the area where you would like to install the first panel. Include measurements for all cutouts.