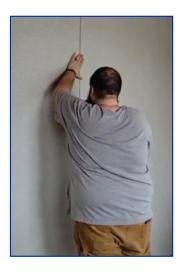

#### Panel Installation

Measure the area where you would like to install the first panel. Include measurements for all cutouts.